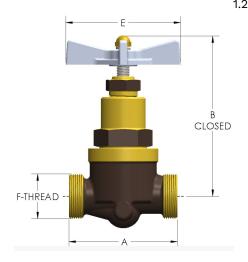

## **DIMENSIONS**

| Port Dia. | 1           |
|-----------|-------------|
| A         | 6.500       |
| В         | 7.63        |
| CRN       | OC17716.2   |
| E         | 9.00        |
| F-THREAD  | 2.750"-12UN |
| Lift      | 0.59        |