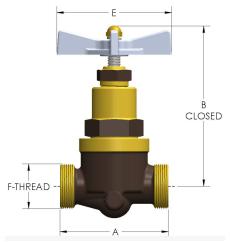

## **DIMENSIONS**

| Port Dia. | 1.25         |
|-----------|--------------|
| A         | 9.000        |
| В         | 10.00        |
| CRN       | 0C17716.2    |
| E         | 11.50        |
| F-THREAD  | 3.063"-12UNS |
| Lift      | 0.81         |