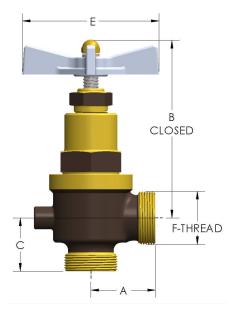

## **DIMENSIONS**

| Port Dia. | 0.22         |
|-----------|--------------|
| A         | 1.380        |
| В         | 3.56         |
| С         | 1.13         |
| E         | 3.50         |
| F-THREAD  | 1.000"-14UNS |
| Lift      | 0.19         |