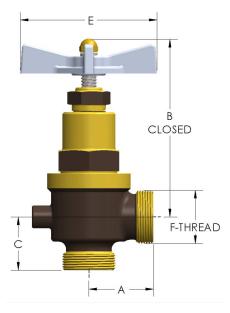

## **DIMENSIONS**

| Port Dia. | 0.31        |
|-----------|-------------|
| A         | 1.690       |
| В         | 3.81        |
| c         | 1.50        |
| E         | 3.50        |
| F-THREAD  | 1.188"-12UN |
| Lift      | 0.34        |