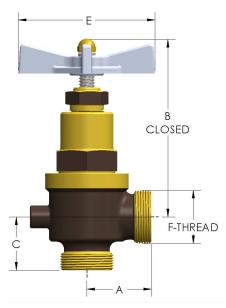

## **DIMENSIONS**

| Port Dia. | 1           |
|-----------|-------------|
| A         | 3.250       |
| В         | 6.88        |
| С         | 3.00        |
| Е         | 9.00        |
| F-THREAD  | 2.750"-12UN |
| Lift      | 0.59        |