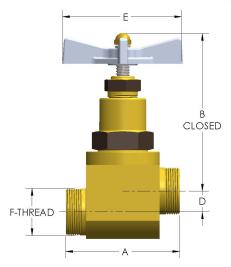

## **DIMENSIONS**

| Port Dia. | 1           |
|-----------|-------------|
| A         | 6.500       |
| В         | 7.00        |
| D         | 1.440       |
| E         | 9.00        |
| F-THREAD  | 2.750"-12UN |
| Lift      | 0.59        |