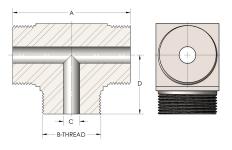

## DIMENSIONS

| Α        | 2.250          |
|----------|----------------|
| B-THREAD | 1.000" - 14UNS |
| с        | 0.22           |
| D        | 1.130          |