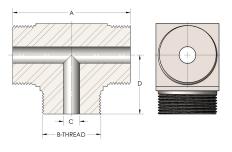

## DIMENSIONS

| Α        | 2.250          |
|----------|----------------|
| B-THREAD | 1.000" - 14UNS |
| c        | 0.22           |
| D        | 1.130          |