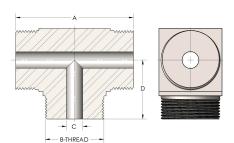

## **DIMENSIONS**

| A        | 2.250          |
|----------|----------------|
| B-THREAD | 1.000" - 14UNS |
| c        | 0.22           |
| D        | 1.130          |