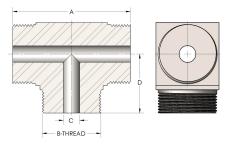

## **DIMENSIONS**

| A        | 2.750         |
|----------|---------------|
| B-THREAD | 1.188" - 12UN |
| c        | 0.31          |
| D        | 1.380         |