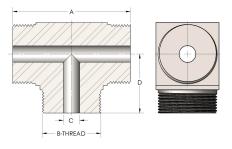

# **DIMENSIONS**

| Α        | 3.000          |
|----------|----------------|
| B-THREAD | 1.375" - 12UNF |
| c        | 0.44           |
| D        | 1.500          |