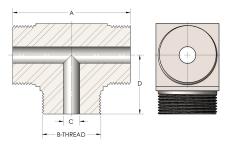

## **DIMENSIONS**

| Α        | 3.000          |
|----------|----------------|
| B-THREAD | 1.375" - 12UNF |
| c        | 0.44           |
| D        | 1.500          |