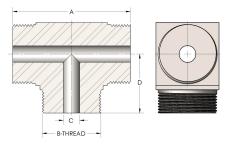

## **DIMENSIONS**

| A        | 3.500         |
|----------|---------------|
| B-THREAD | 1.750" - 12UN |
| c        | 0.50          |
| D        | 1.750         |