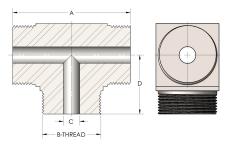

## **DIMENSIONS**

| A        | 3.750         |
|----------|---------------|
| B-THREAD | 2.000" - 12UN |
| c        | 0.63          |
| D        | 1.880         |