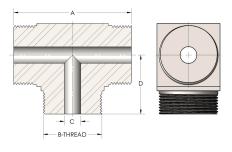

## DIMENSIONS

| Α        | 3.750         |
|----------|---------------|
| B-THREAD | 2.000" - 12UN |
| c        | 0.63          |
| D        | 1.880         |

40-4-SS316L

Тее