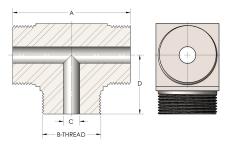

## **DIMENSIONS**

| Α        | 4.500          |
|----------|----------------|
| B-THREAD | 2.313" - 12UNS |
| c        | 0.81           |
| D        | 2.250          |

40-5-S

Тее