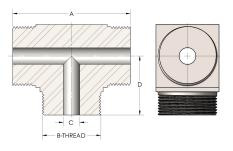

## **DIMENSIONS**

| Α        | 5.000         |
|----------|---------------|
| B-THREAD | 2.750" - 12UN |
| c        | 1.19          |
| D        | 2.500         |