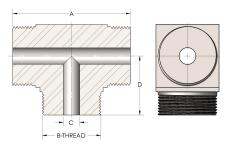

## **DIMENSIONS**

| A        | 5.000         |
|----------|---------------|
| B-THREAD | 2.750" - 12UN |
| c        | 1.19          |
| D        | 2.500         |