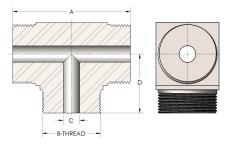

# **DIMENSIONS**

| A        | 5.000         |
|----------|---------------|
| B-THREAD | 2.750" - 12UN |
| c        | 1.19          |
| D        | 2.500         |