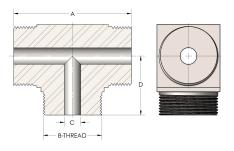

## **DIMENSIONS**

| Α        | 5.750          |
|----------|----------------|
| B-THREAD | 3.063" - 12UNS |
| c        | 1.38           |
| D        | 2.880          |