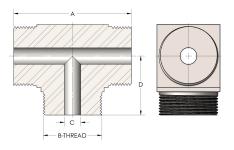

## **DIMENSIONS**

| Α        | 5.750          |
|----------|----------------|
| B-THREAD | 3.063" - 12UNS |
| c        | 1.38           |
| D        | 2.880          |