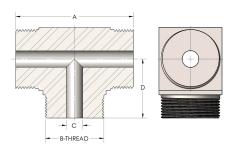

## **DIMENSIONS**

**Product Category** 

**Part Description** 

| A        | 6.250         |
|----------|---------------|
| B-THREAD | 3.750" - 12UN |
| c        | 1.75          |
| D        | 3.250         |