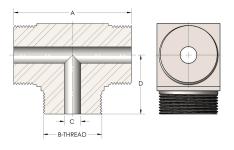

## **DIMENSIONS**

| A        | 6.250         |
|----------|---------------|
| B-THREAD | 3.750" - 12UN |
| c        | 1.75          |
| D        | 3.250         |