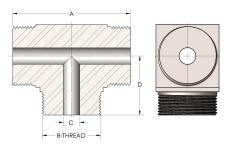

## **DIMENSIONS**

| Α        | 6.250         |
|----------|---------------|
| B-THREAD | 3.750" - 12UN |
| c        | 1.75          |
| D        | 3.250         |