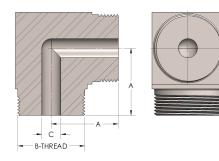

## DIMENSIONS

| Α        | 1.380         |
|----------|---------------|
| B-THREAD | 1.188" - 12UN |
| c        | 0.31          |