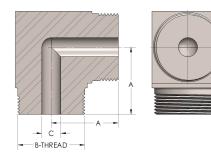

## DIMENSIONS

| Α        | 1.380         |
|----------|---------------|
| B-THREAD | 1.188" - 12UN |
| c        | 0.31          |

41-1-NAB

Elbow 90°