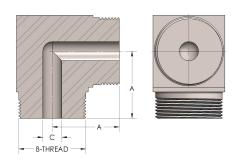

## **DIMENSIONS**

| Α        | 2.250          |
|----------|----------------|
| B-THREAD | 2.313" - 12UNS |
| c        | 0.81           |