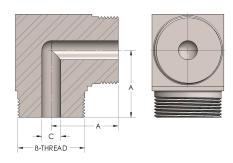

## **DIMENSIONS**

| Α        | 2.880          |
|----------|----------------|
| B-THREAD | 3.063" - 12UNS |
| c        | 1.38           |