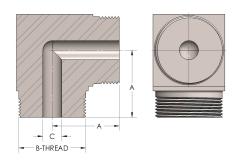

## DIMENSIONS

| Α        | 3.250         |
|----------|---------------|
| B-THREAD | 3.750" - 12UN |
| c        | 1.75          |