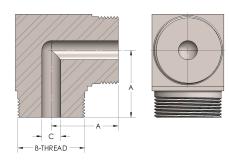

## **DIMENSIONS**

| Α        | 3.250         |
|----------|---------------|
| B-THREAD | 3.750" - 12UN |
| c        | 1.75          |