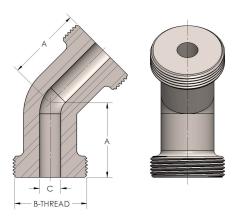

42-0-M

Elbow 45°

American Engineering Trusted Wordwide

42-0-M 12/26/2024 3:42 PM

Product Category

Part Description

## DIMENSIONS

| Α        | 1.130          |
|----------|----------------|
| B-THREAD | 1.000" - 14UNS |
| c        | 0.22           |
|          |                |