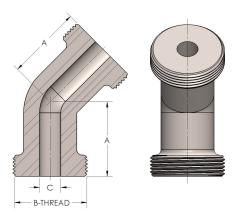

## **DIMENSIONS**

| Α        | 1.130          |
|----------|----------------|
| B-THREAD | 1.000" - 14UNS |
| c        | 0.22           |
|          |                |