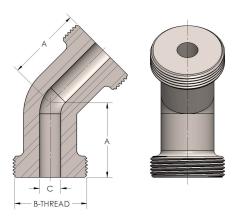

42-1-M

Elbow 45°

American Engineering Trusted Wordwide

42-1-M 12/26/2024 7:22 AM

Product Category

Part Description

## **DIMENSIONS**

| Α        | 1.380         |
|----------|---------------|
| B-THREAD | 1.188" - 12UN |
| c        | 0.31          |
|          |               |