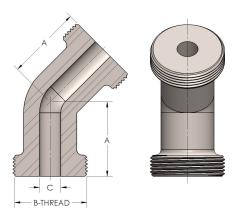

42-1-S

Elbow 45°

American Engineering Trusted Wordwide

42-1-S 12/26/2024 2:55 PM

Product Category

Part Description

## DIMENSIONS

| Α        | 1.380         |
|----------|---------------|
| B-THREAD | 1.188" - 12UN |
| c        | 0.31          |
|          |               |

## **GENERAL**

| Pressure Rating      | 6000 PSI                         |
|----------------------|----------------------------------|
| Threadpiece Material | Steel, ASTM A216-WCB, UNS J03002 |

https://www.cpvmfg.com 484.731.4010