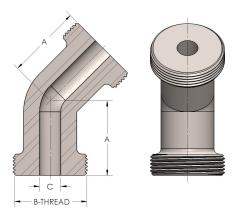

## **DIMENSIONS**

| Α        | 1.380         |
|----------|---------------|
| B-THREAD | 1.188" - 12UN |
| c        | 0.31          |
|          |               |