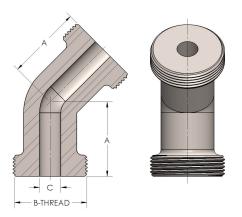

## DATA SHEET

42-2-S

Elbow 45°

42-2-S 03/14/2025 7:45 AM

Product Category

Part Description

## **DIMENSIONS**

| Α        | 1.500          |
|----------|----------------|
| B-THREAD | 1.375" - 12UNF |
| c        | 0.44           |
|          |                |