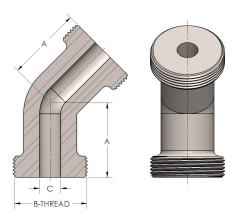

## **DIMENSIONS**

| Α        | 1.880         |
|----------|---------------|
| B-THREAD | 2.000" - 12UN |
| c        | 0.63          |
|          |               |