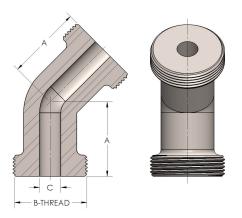

## DIMENSIONS

| Α        | 2.250          |
|----------|----------------|
| B-THREAD | 2.313" - 12UNS |
| c        | 0.81           |
|          |                |