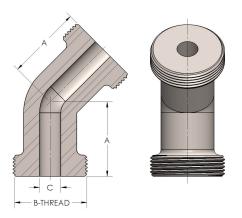

42-6-S

Elbow 45°

American Engineering Trusted Wordwide

42-6-S 12/26/2024 2:19 PM

Product Category

Part Description

## **DIMENSIONS**

| Α        | 2.500         |
|----------|---------------|
| B-THREAD | 2.750" - 12UN |
| c        | 1.19          |
|          |               |