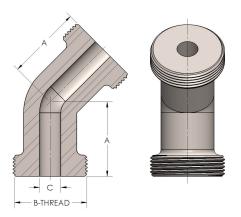

## DIMENSIONS

| Α        | 2.500         |
|----------|---------------|
| B-THREAD | 2.750" - 12UN |
| c        | 1.19          |
|          |               |