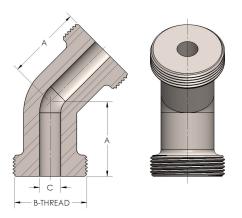

42-7-S

Elbow 45°

American Engineering Trusted Wordwide

42-7-S 12/26/2024 7:34 AM

## DIMENSIONS

| Α        | 2.880          |
|----------|----------------|
| B-THREAD | 3.063" - 12UNS |
| c        | 1.38           |
|          |                |

## GENERAL

| Pressure Rating      | 6000 PSI                         |
|----------------------|----------------------------------|
| Threadpiece Material | Steel, ASTM A216-WCB, UNS J03002 |