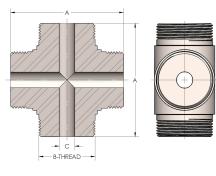

## DIMENSIONS

| A        | 2.750         |
|----------|---------------|
| B-THREAD | 1.188" - 12UN |
| c        | 0.31          |
| D        | 1.380         |