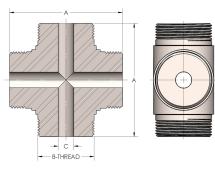

## DIMENSIONS

| Α        | 3.000          |
|----------|----------------|
| B-THREAD | 1.375" - 12UNF |
| c        | 0.44           |
| D        | 1.500          |