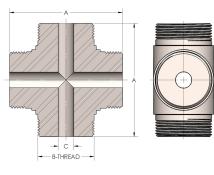

## DIMENSIONS

| Α               | 3.500         |
|-----------------|---------------|
| <b>B-THREAD</b> | 1.750" - 12UN |
| c               | 0.50          |
| D               | 1.750         |

43-3-M

Cross