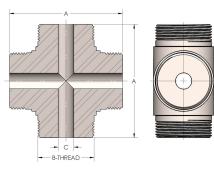

43-4-S

Cross

43-4-S 10/29/2024 10:34 AM

American Engineering Trusted Wordwide

**Product Category** 

**Part Description** 

## DIMENSIONS

| Α        | 3.750         |
|----------|---------------|
| B-THREAD | 2.000" - 12UN |
| c        | 0.63          |
| D        | 1.880         |