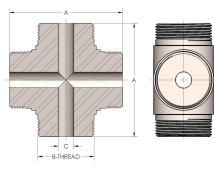

## DIMENSIONS

| Α               | 3.750         |
|-----------------|---------------|
| <b>B-THREAD</b> | 2.000" - 12UN |
| c               | 0.63          |
| D               | 1.880         |