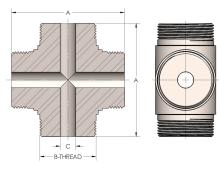

## DIMENSIONS

| Α        | 4.500          |
|----------|----------------|
| B-THREAD | 2.313" - 12UNS |
| c        | 0.81           |
| D        | 2.250          |