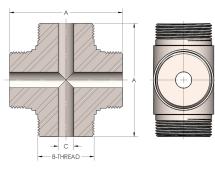

## DIMENSIONS

| Α        | 5.000         |
|----------|---------------|
| B-THREAD | 2.750" - 12UN |
| c        | 1.19          |
| D        | 2.500         |