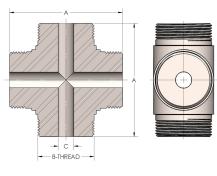

## DIMENSIONS

| A        | 5.000         |
|----------|---------------|
| B-THREAD | 2.750" - 12UN |
| C        | 1.19          |
| D        | 2.500         |