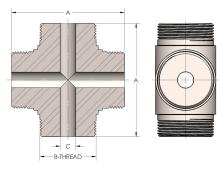

43-7-M

Cross

43-7-M 10/29/2024 10:43 AM

**Product Category** 

**Part Description** 

American Engineering Trusted Wordwide<sup>®</sup>

## DIMENSIONS

| A        | 5.750          |
|----------|----------------|
| B-THREAD | 3.063" - 12UNS |
| C        | 1.38           |
| D        | 2.880          |

## GENERAL

| Pressure Rating      | 6000 PSI          |
|----------------------|-------------------|
| Threadpiece Material | Monel®, ASTM A494 |